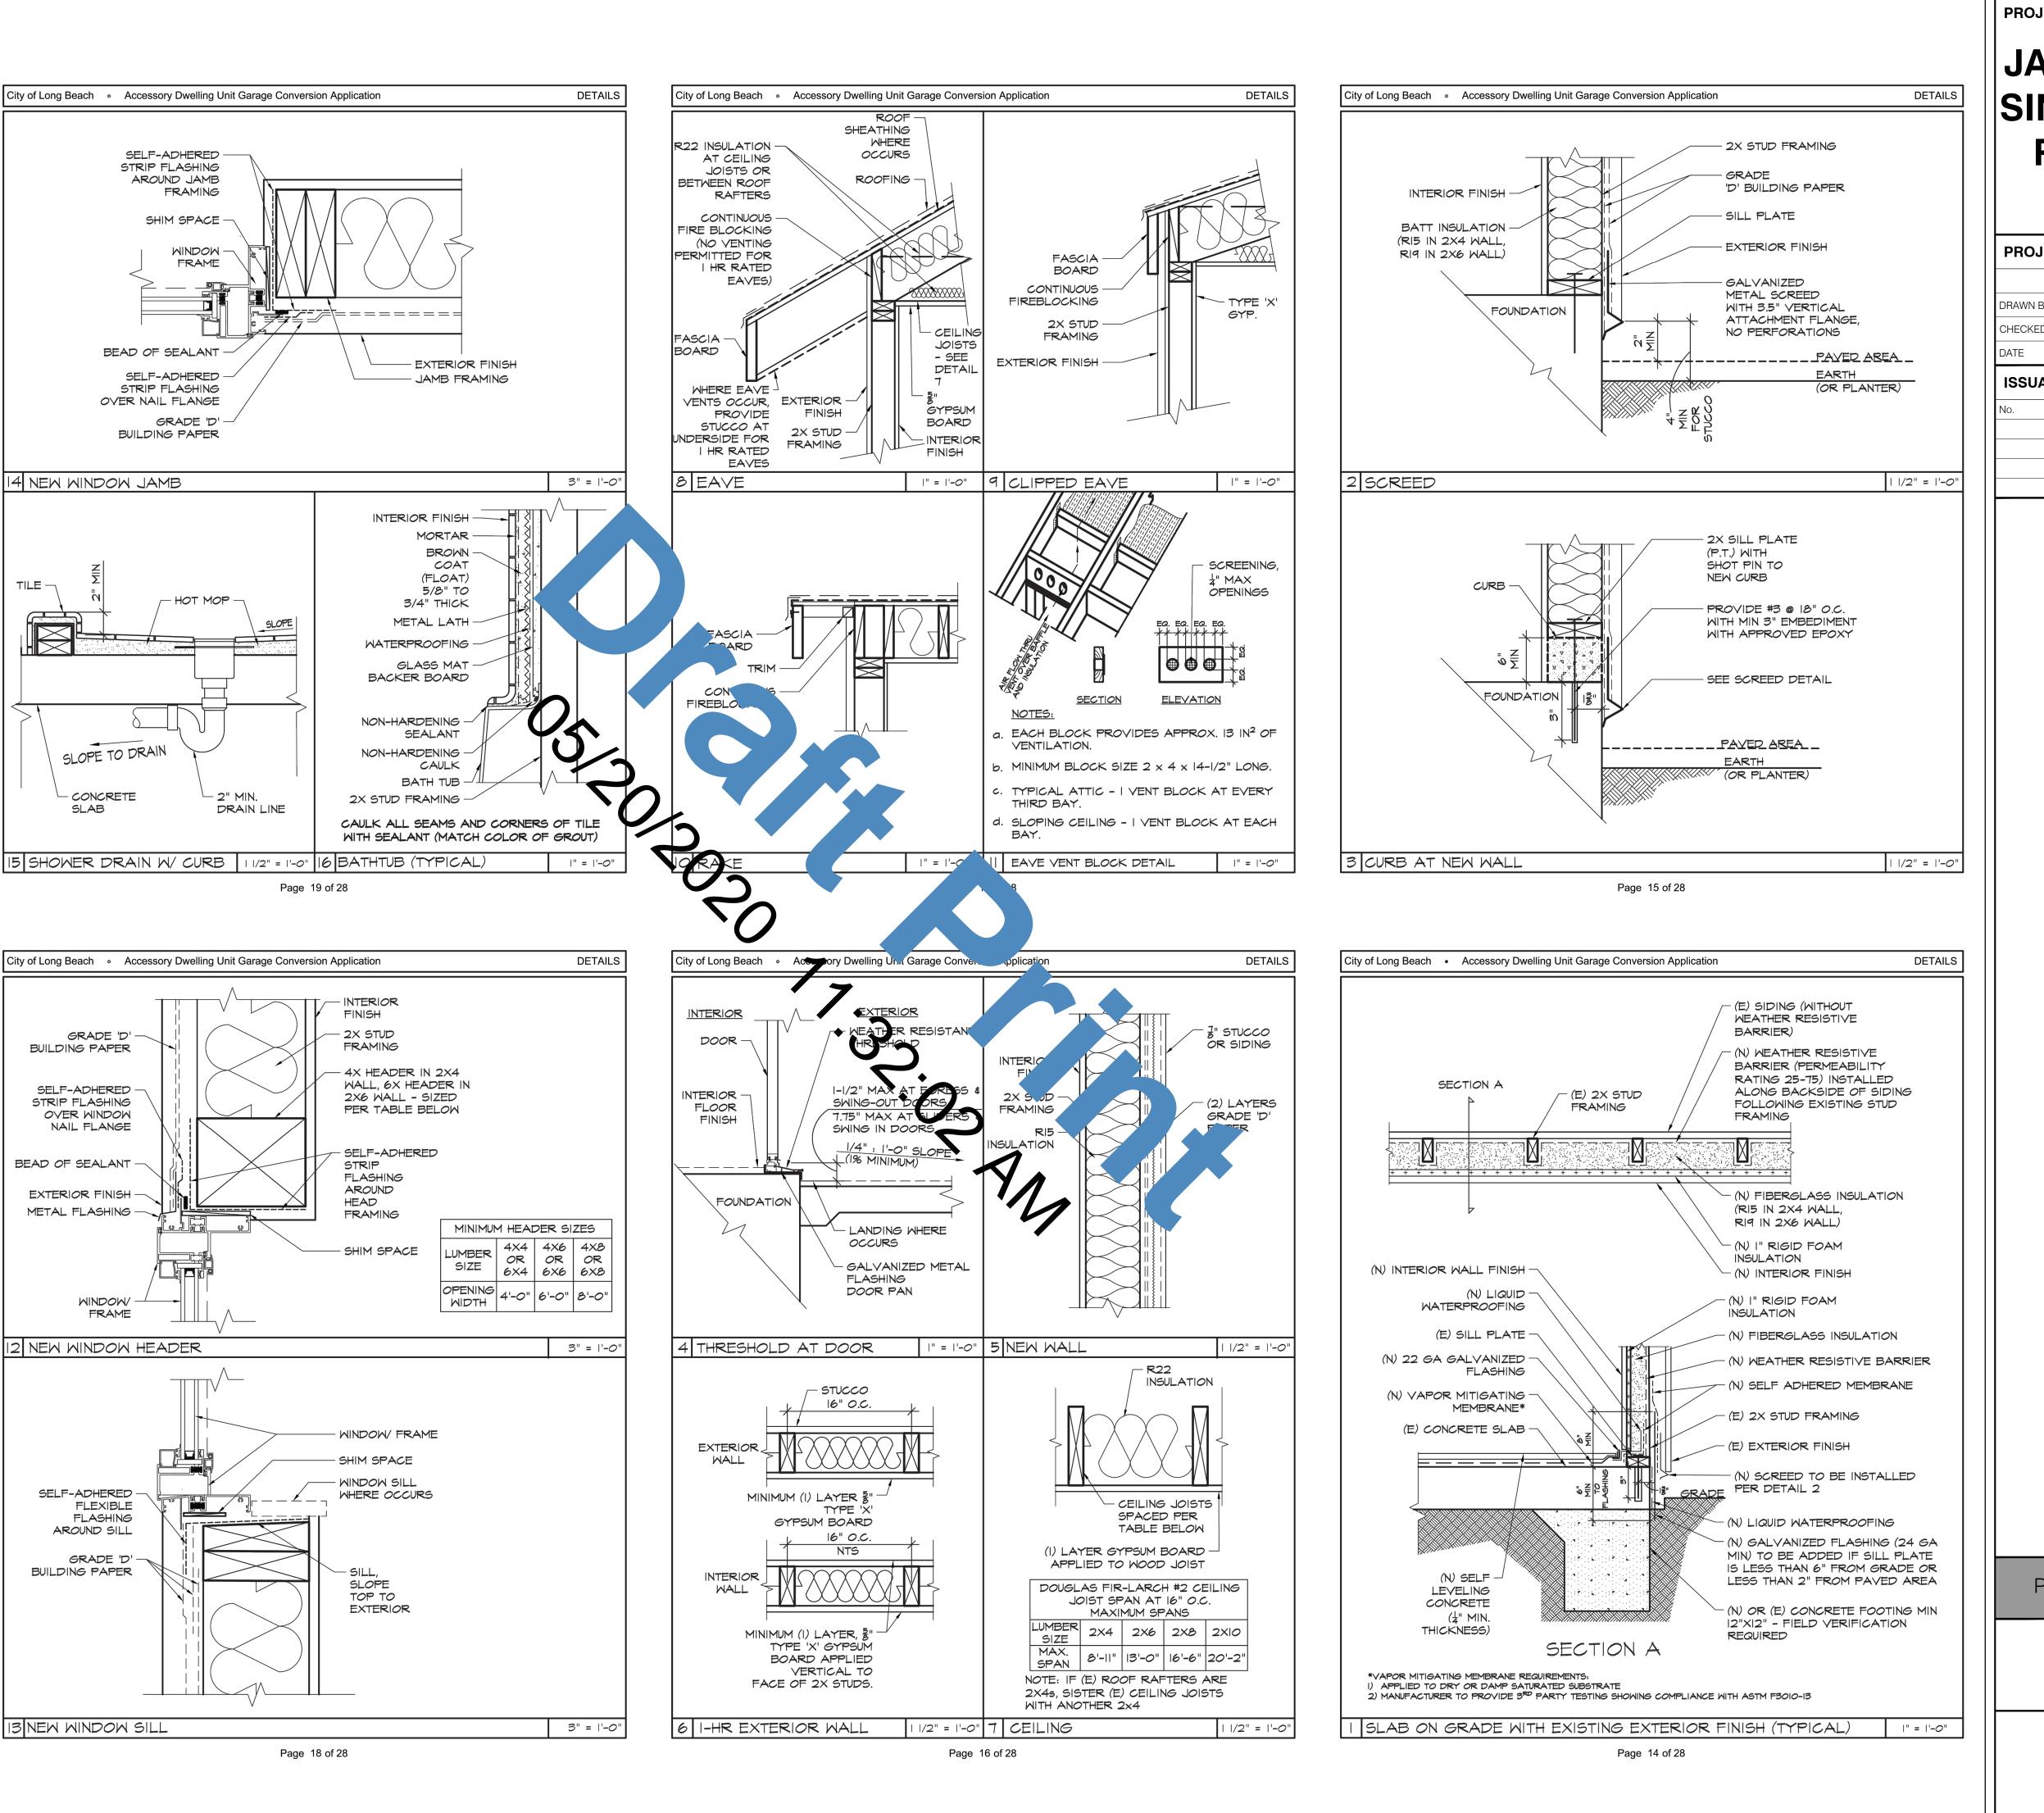

# PROJECT INFO: DRAWN BY CHECKED BY 2020-5-20 DATE ISSUANCE Date Item PLAN CHECK REVIEW SHEET TITLE ROOF PLAN SHEET NUMBER

A4.00

**PROJECT TITLE JADU/ADU FOR** SINGLE FAMILY RESIDENCE 450 53RD ST LONG BEACH, CA 90805 **PROJECT INFO:** DRAWN BY CHECKED BY 2020-5-2 ISSUANCE Date Item PLAN CHECK REVIEW SHEET TITLE DETAILS SHEET NUMBER