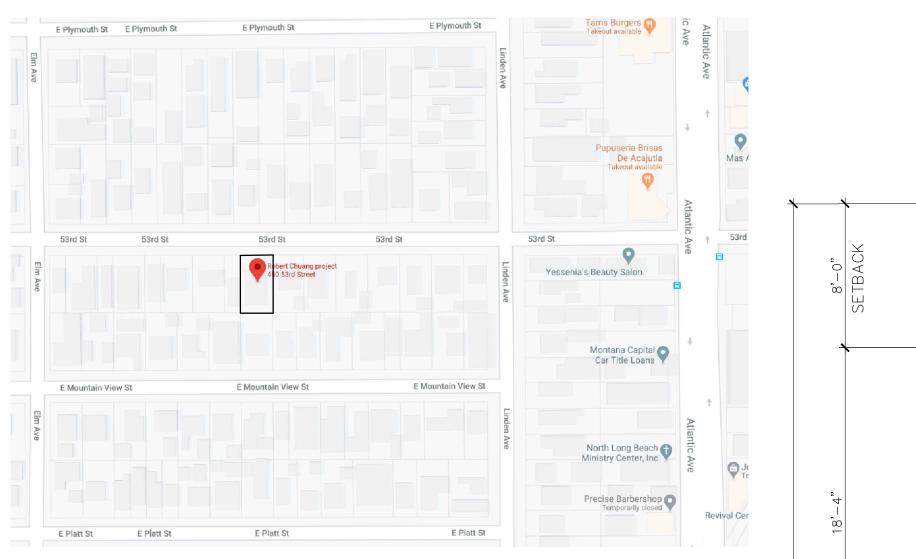

3/16" = 1'-0"

| City of    | Long Beach               | ٠     | Acces |
|------------|--------------------------|-------|-------|
| GEN        | NERAL NOTI               | ES    |       |
| 1.         | ALL APPLIC               | CABL  | E CUR |
|            | BEACH CIT                |       |       |
| 2.         | ANY DEVIA                |       |       |
|            | (CRC, CEC,               |       |       |
| 3.         | BY BUILDIN               |       |       |
| 5.         | AND FORM                 |       |       |
| 4.         | PROVIDE A                |       |       |
| 5.         | PROVIDE V                |       |       |
|            | ENCLOSUR                 |       |       |
| 6.         | SHOWER C                 |       |       |
| -          | SMOOTH, N