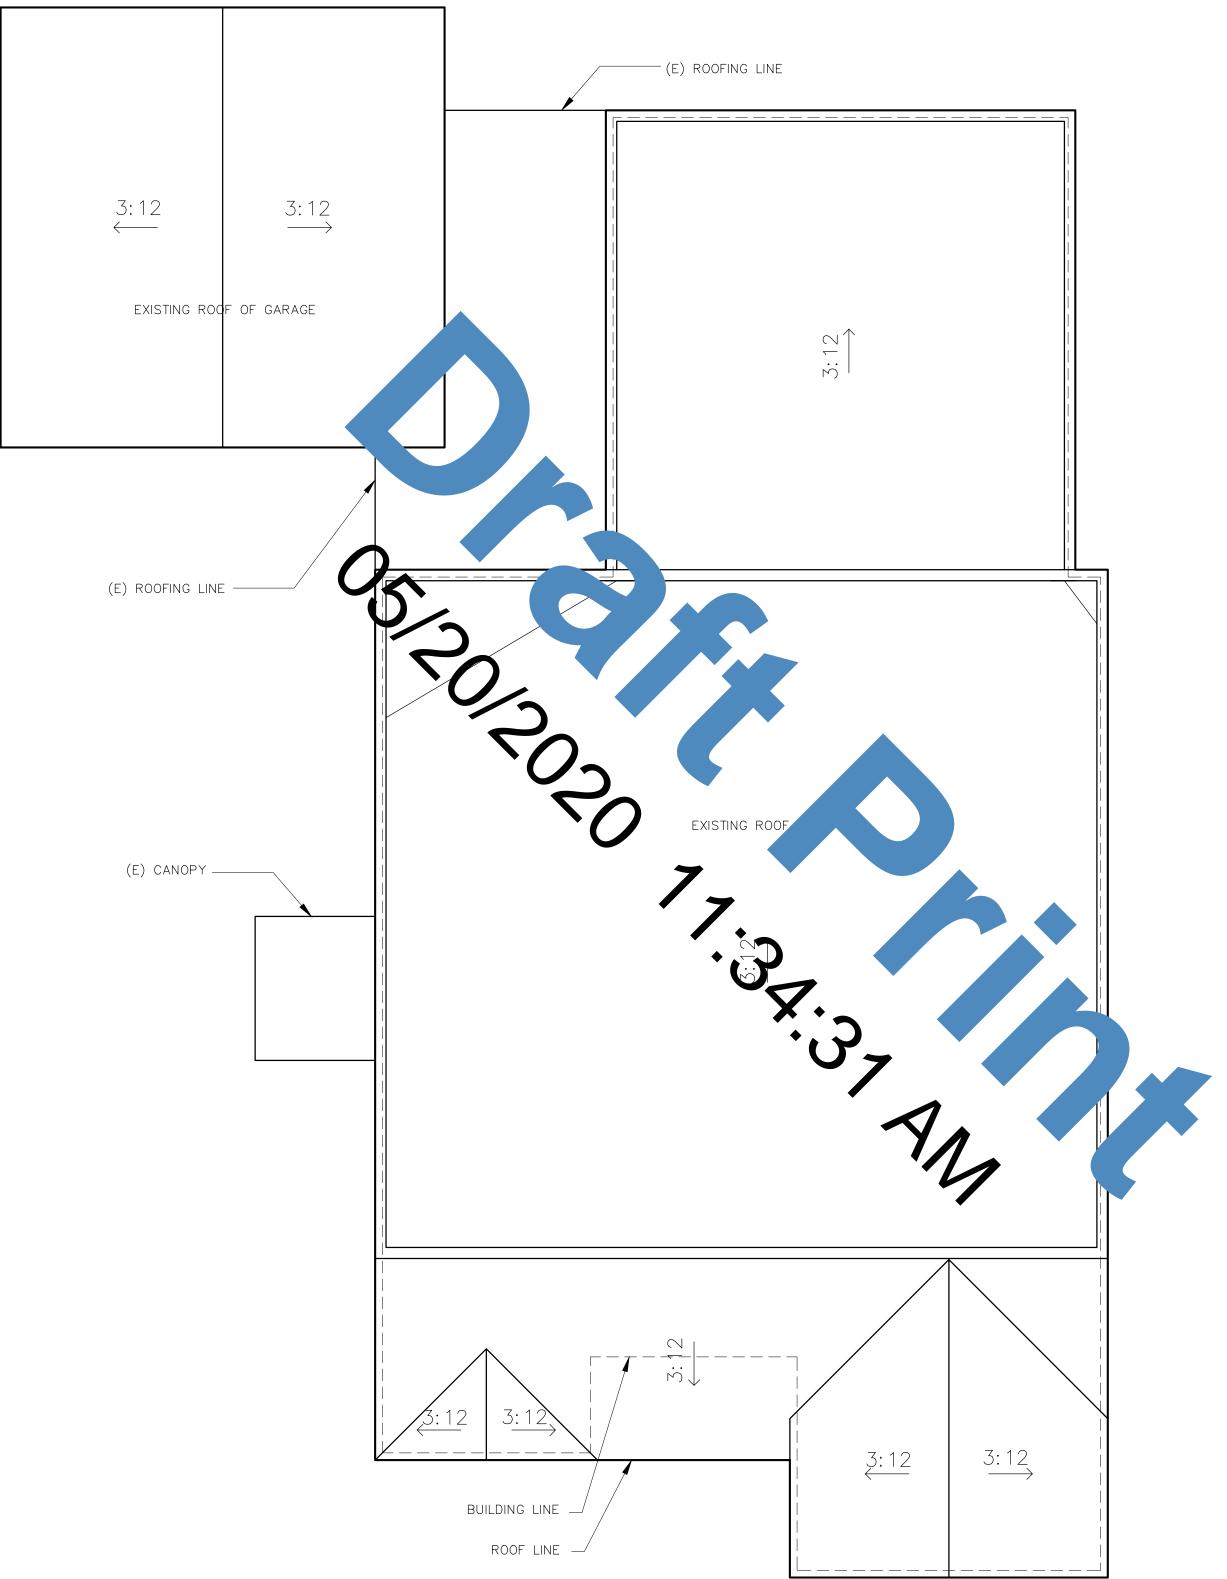

# PROJECT INFO: DRAWN BY CHECKED BY 2020-5-20 DATE ISSUANCE Date Item PLAN CHECK REVIEW SHEET TITLE ROOF PLAN SHEET NUMBER

A4.00

**PROJECT TITLE JADU/ADU FOR** SINGLE FAMILY RESIDENCE 450 53RD ST LONG BEACH, CA 90805 **PROJECT INFO:** DRAWN BY CHECKED BY 2020-5-2 ISSUANCE Date Item PLAN CHECK REVIEW SHEET TITLE DETAILS SHEET NUMBER