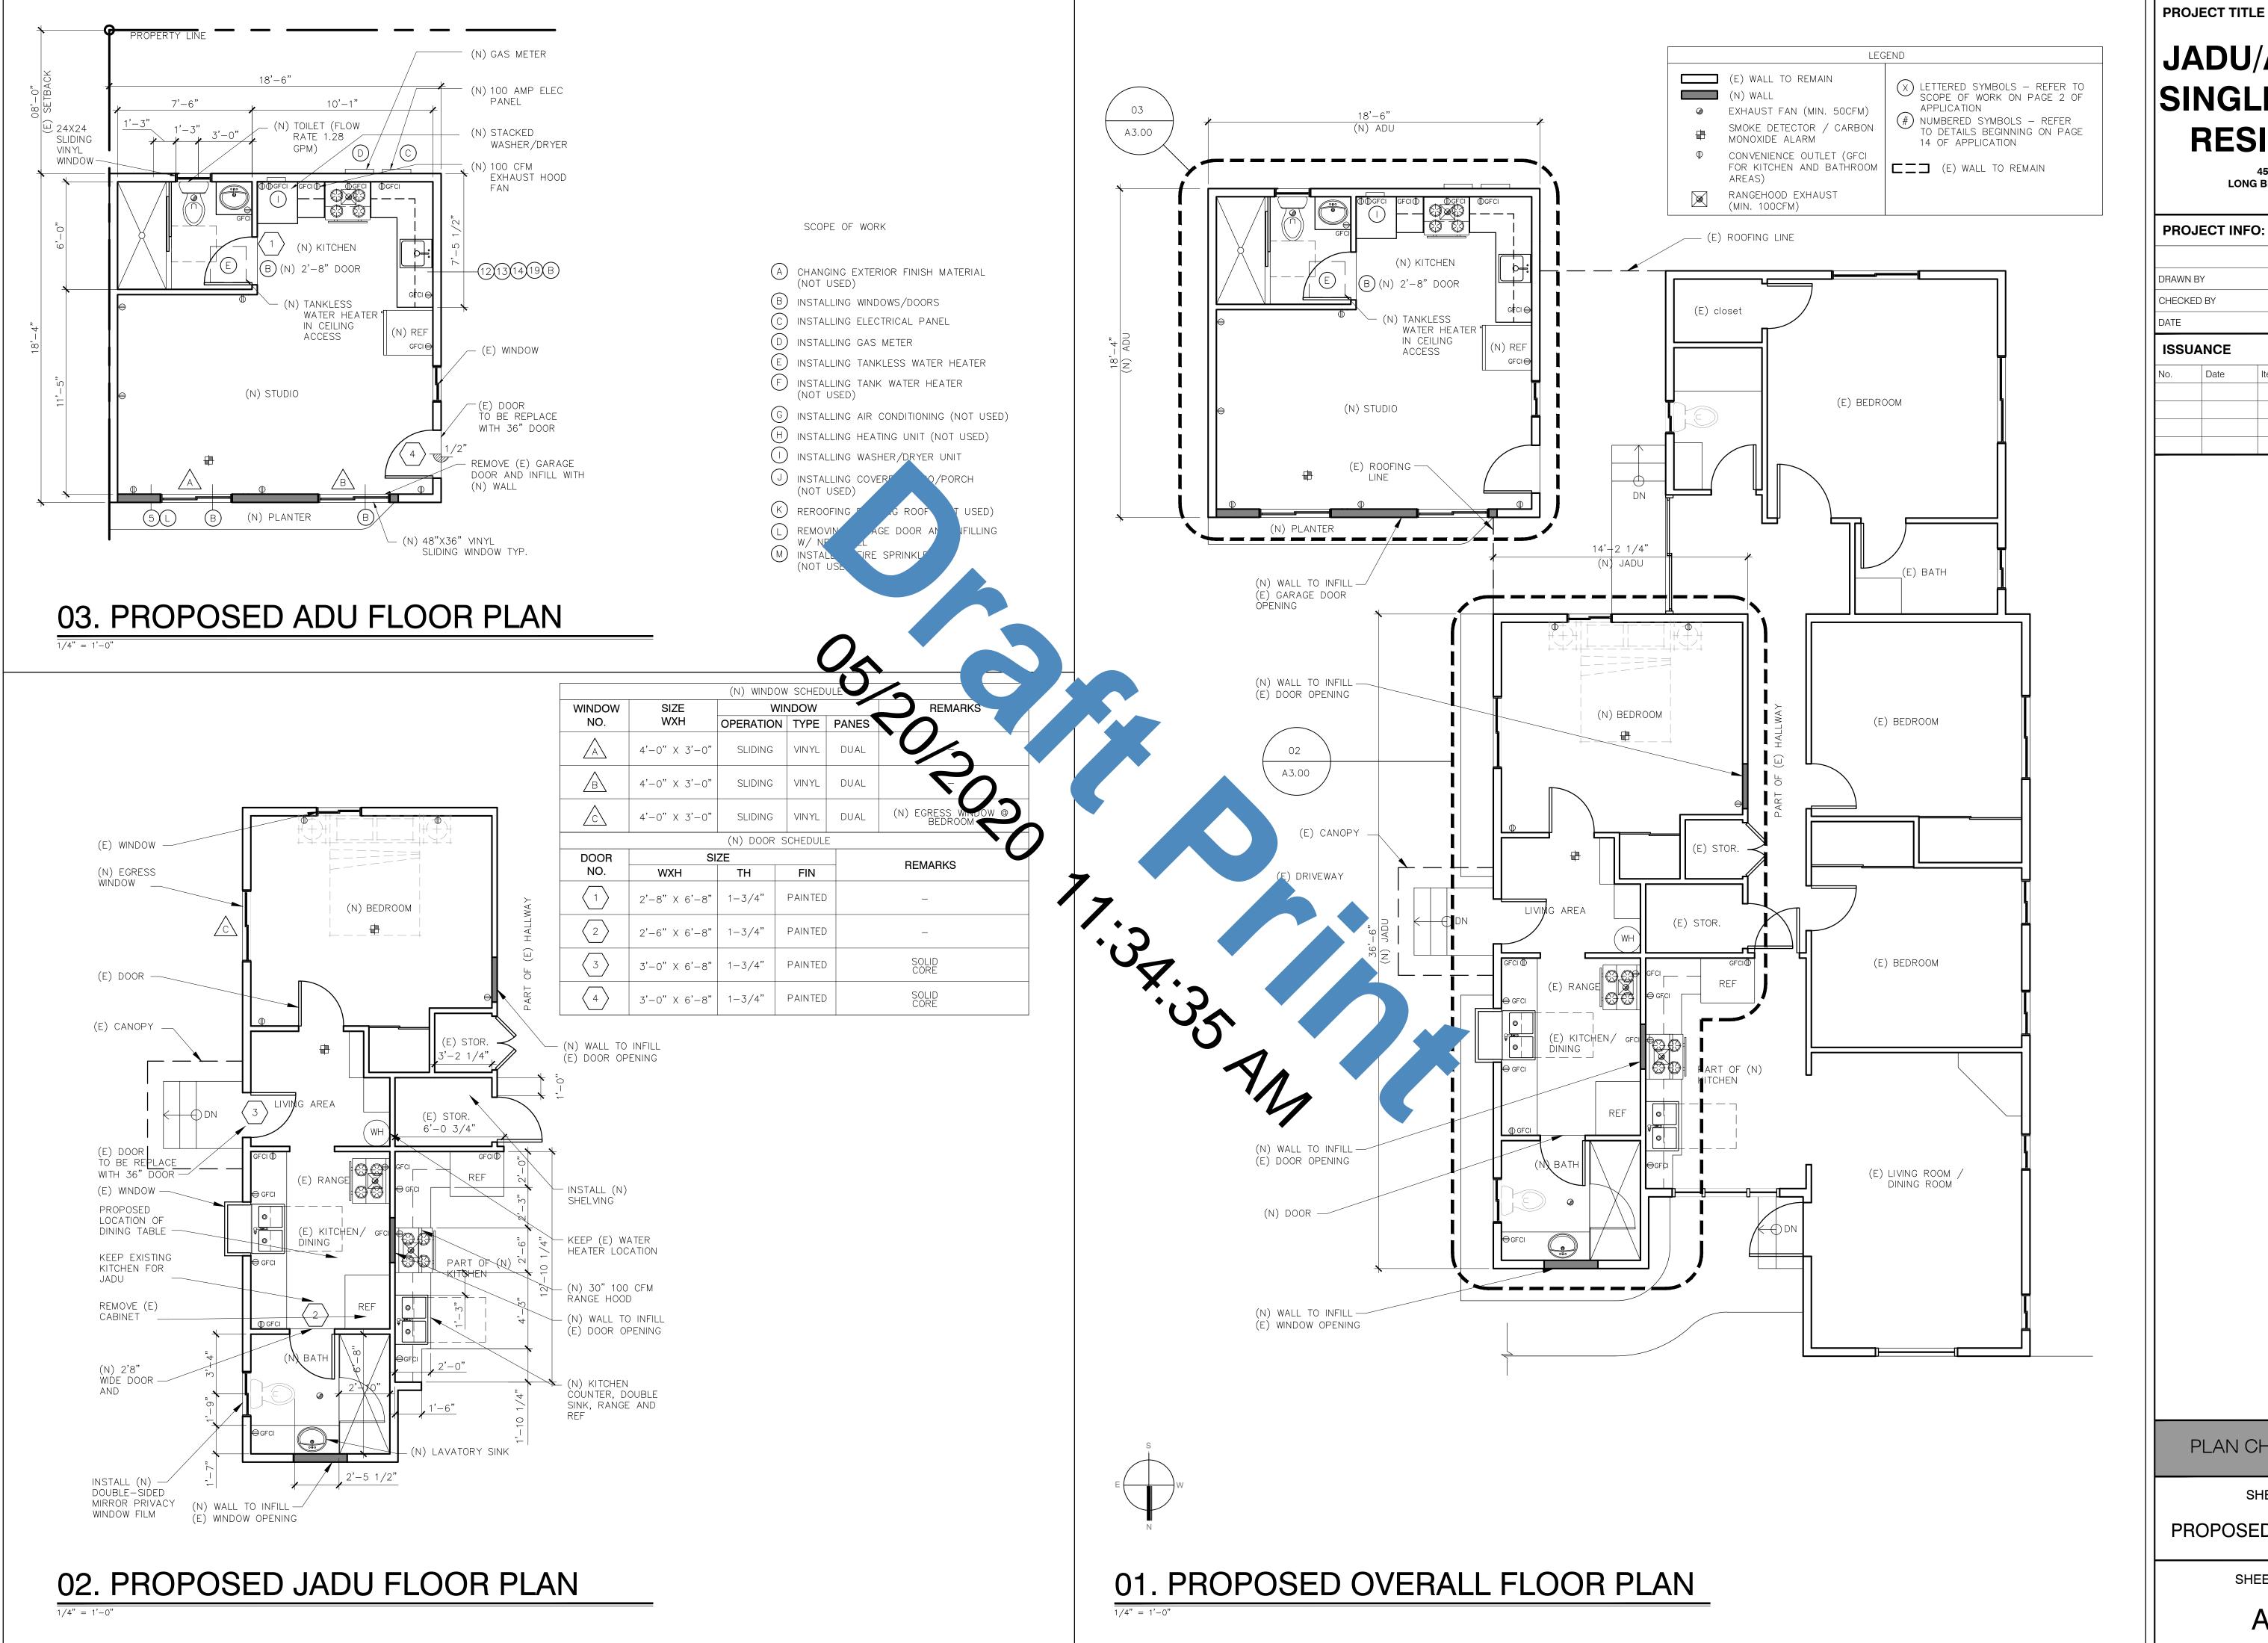

| SHEET INDEX<br>A1.00 – SITE PLAN<br>A2.00 – EXISTING FLOOR PLANS<br>A3.00 – PROPOSED FLOOR PLANS<br>A4.00 – ROOF PLAN<br>A5.00 – ELEVATIONS | SI                     | NG<br>RES | J/ADU<br>LE FA<br>SIDEN<br>450 53RD ST<br>NG BEACH, CA 908 | MILY                    |
|---------------------------------------------------------------------------------------------------------------------------------------------|------------------------|-----------|------------------------------------------------------------|-------------------------|
| A6.00 - DETAILS                                                                                                                             | DRAWN<br>CHECK<br>DATE |           | FO:                                                        | JFJ<br>JFJ<br>2020-5-20 |
| <page-header></page-header>                                                                                                                 |                        | PLAN      | CHECK RE                                                   |                         |
| F G W                                                                                                                                       |                        |           | SHEET TITLE                                                |                         |

EXISTING FLOOR PLANS

SHEET NUMBER

A2.00

JADU/ADU FOR SINGLE FAMILY RESIDENCE 450 53RD ST LONG BEACH, CA 90805 **PROJECT INFO:** CHECKED BY 2020-5-2 ISSUANCE Date Item PLAN CHECK REVIEW SHEET TITLE PROPOSED FLOOR PLANS SHEET NUMBER A3.00