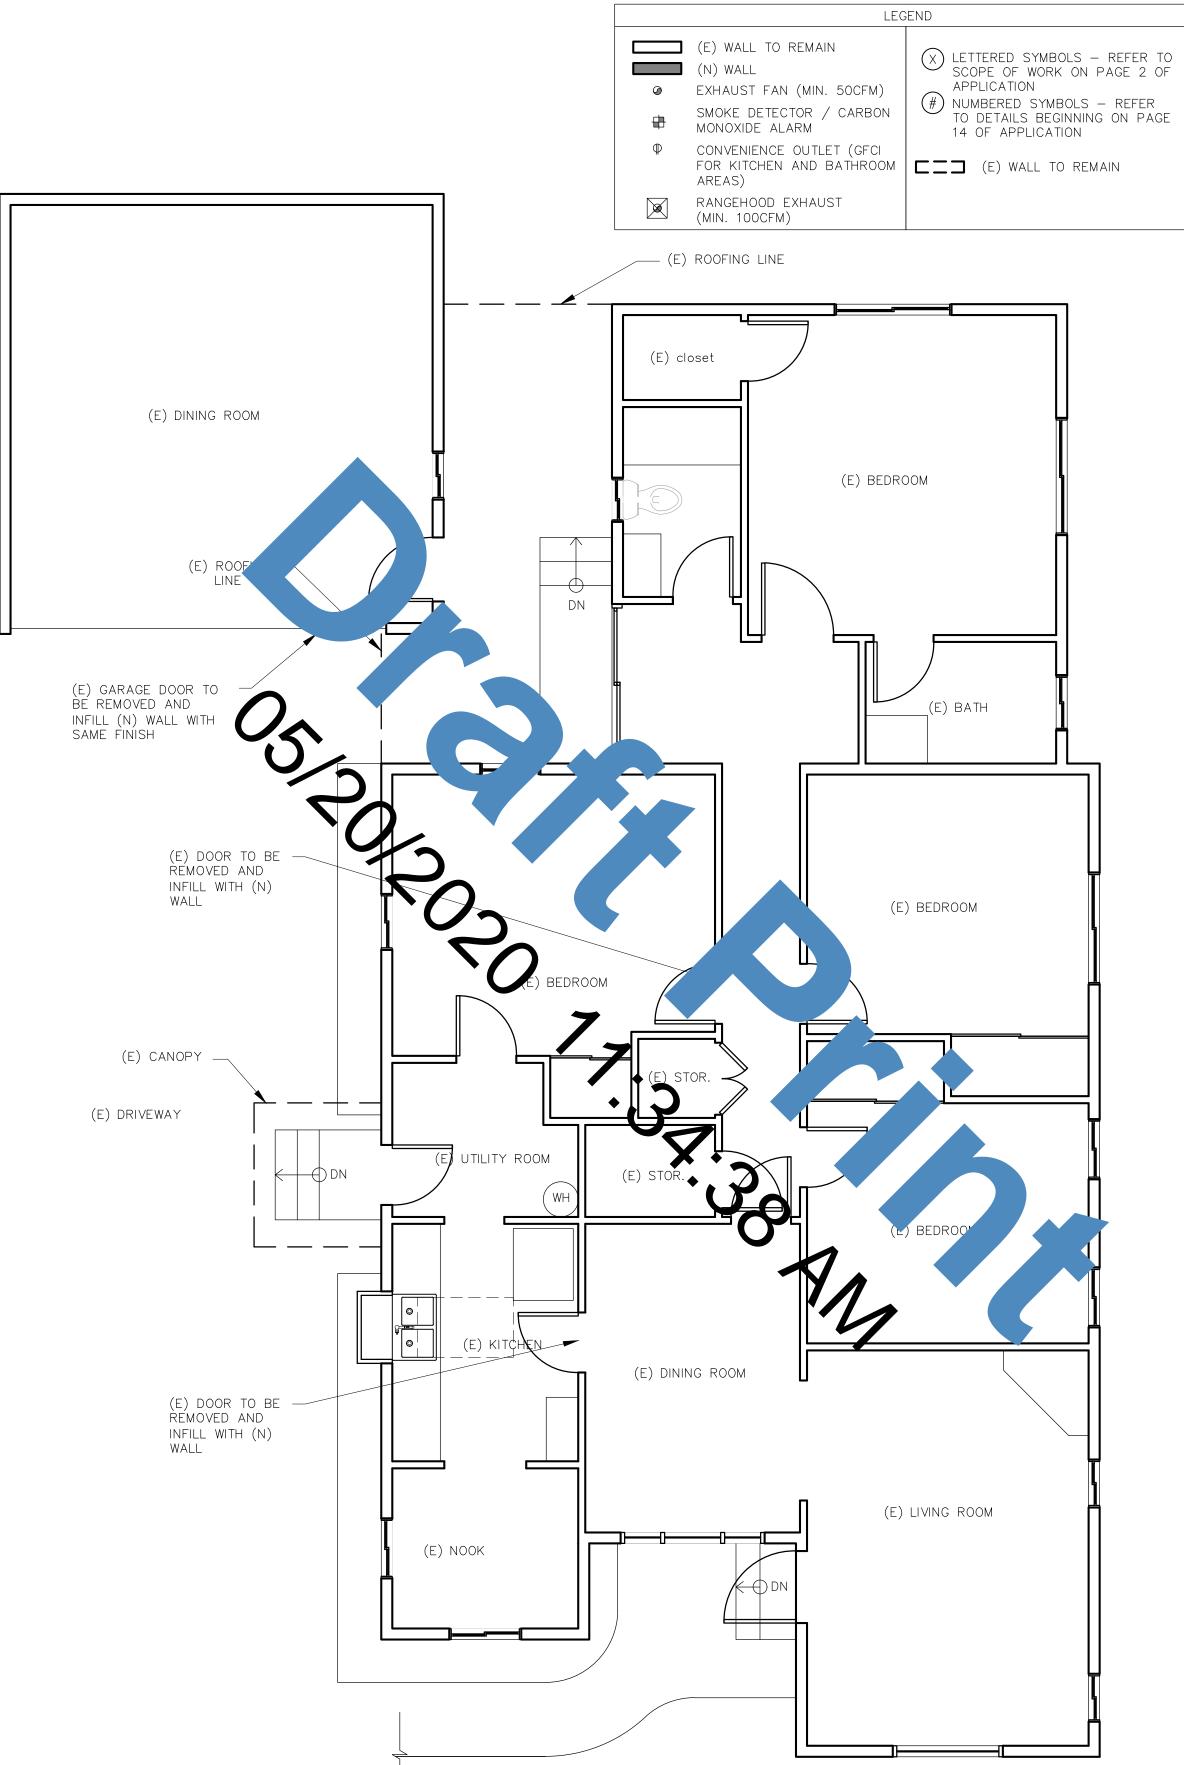

EXISTING FLOOR PLANS

SHEET NUMBER

A2.00

JADU/ADU FOR SINGLE FAMILY RESIDENCE 450 53RD ST LONG BEACH, CA 90805 **PROJECT INFO:** CHECKED BY 2020-5-2 ISSUANCE Date Item PLAN CHECK REVIEW SHEET TITLE PROPOSED FLOOR PLANS SHEET NUMBER A3.00