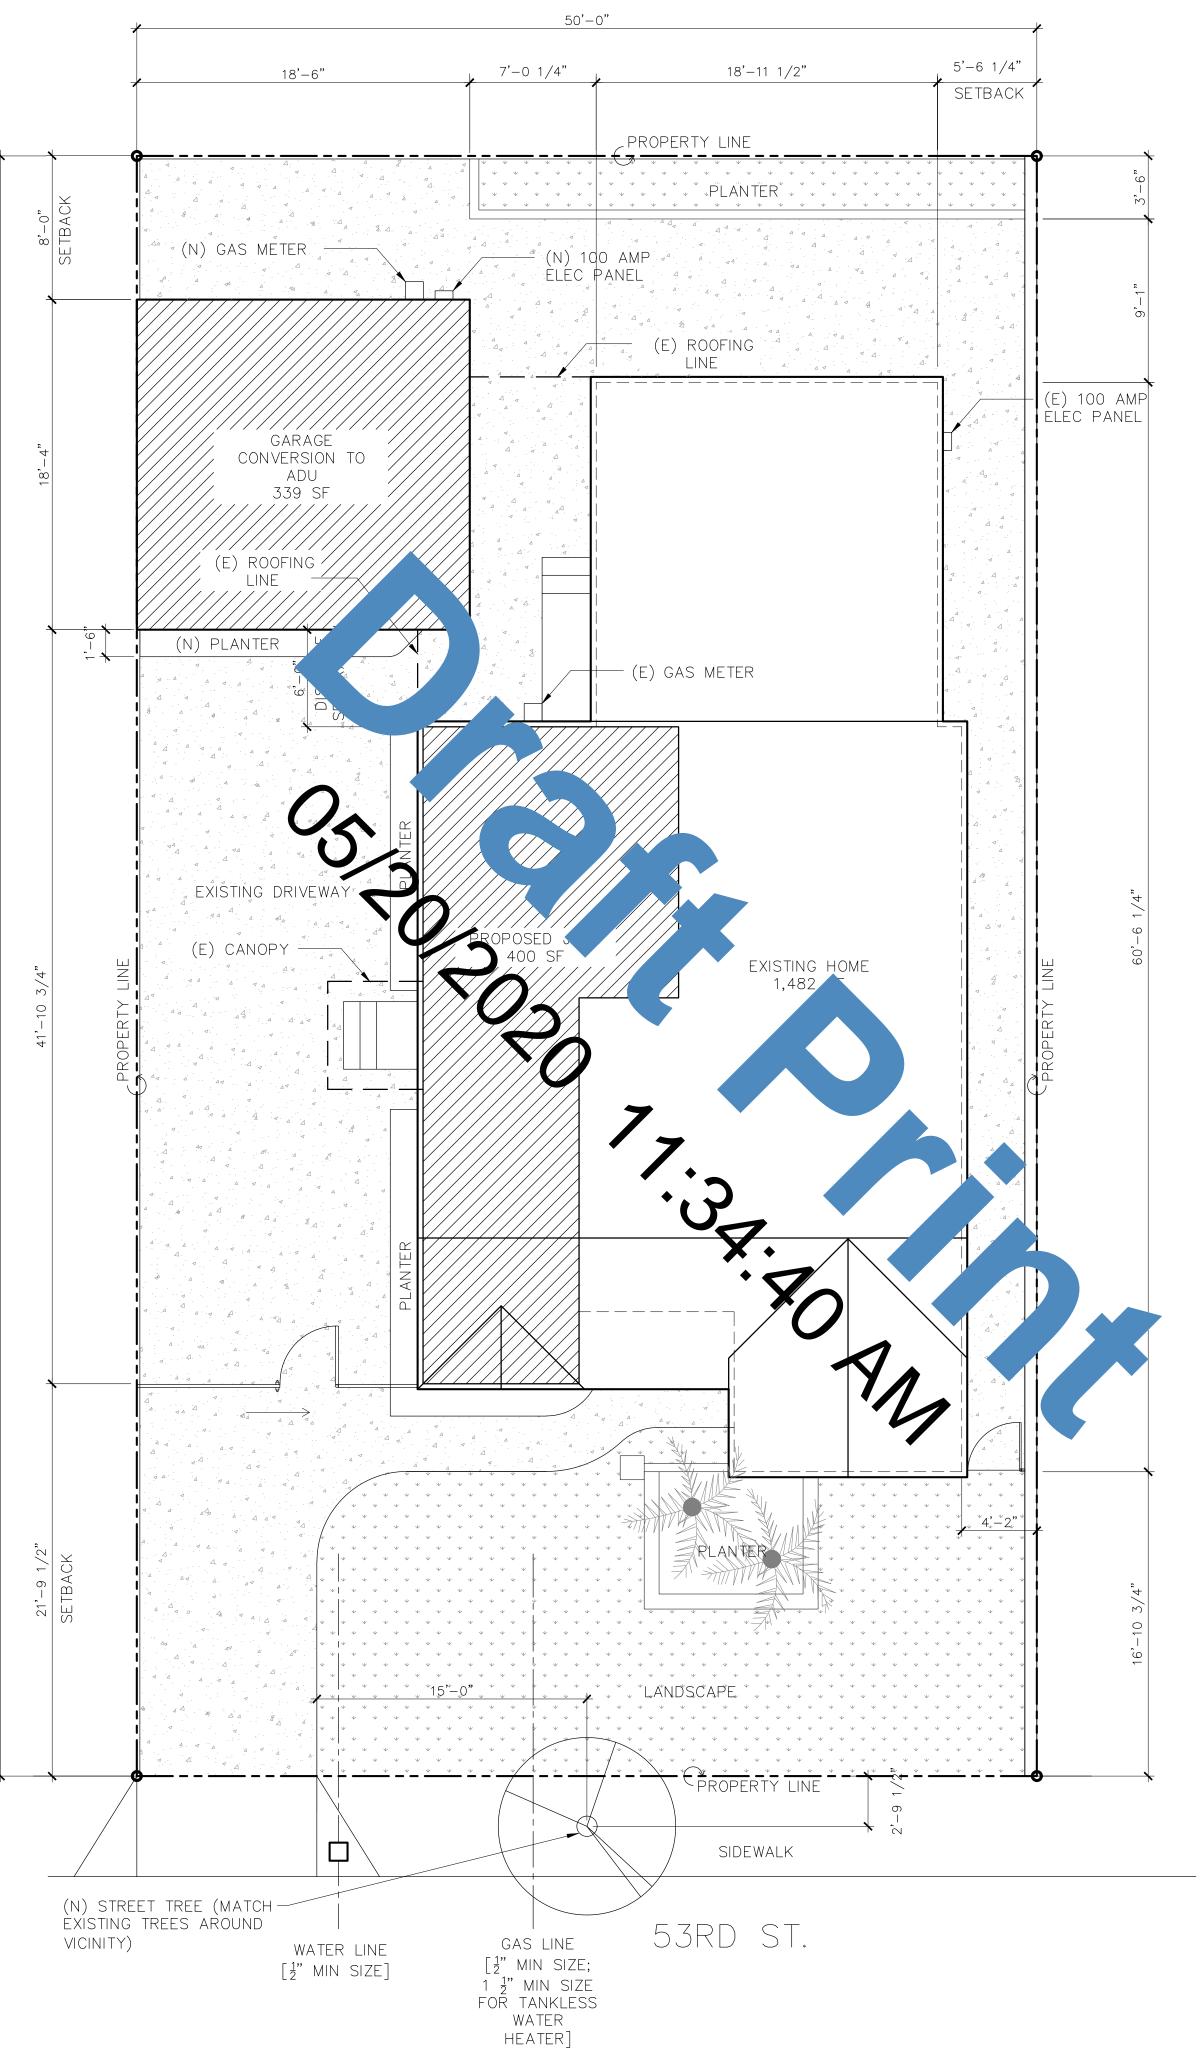

3/16" = 1'-0"

| City of    | Long Beach               | ٠     | Acces |
|------------|--------------------------|-------|-------|
| GEN        | NERAL NOTI               | ES    |       |
| 1.         | ALL APPLIC               | CABL  | E CUR |
|            | BEACH CIT                |       |       |
| 2.         | ANY DEVIA                |       |       |
|            | (CRC, CEC,               |       |       |
| 3.         | BY BUILDIN               |       |       |
| 5.         | AND FORM                 |       |       |
| 4.         | PROVIDE A                |       |       |
| 5.         | PROVIDE V                |       |       |
|            | ENCLOSUR                 |       |       |
| 6.         | SHOWER C                 |       |       |
| -          | SMOOTH, N