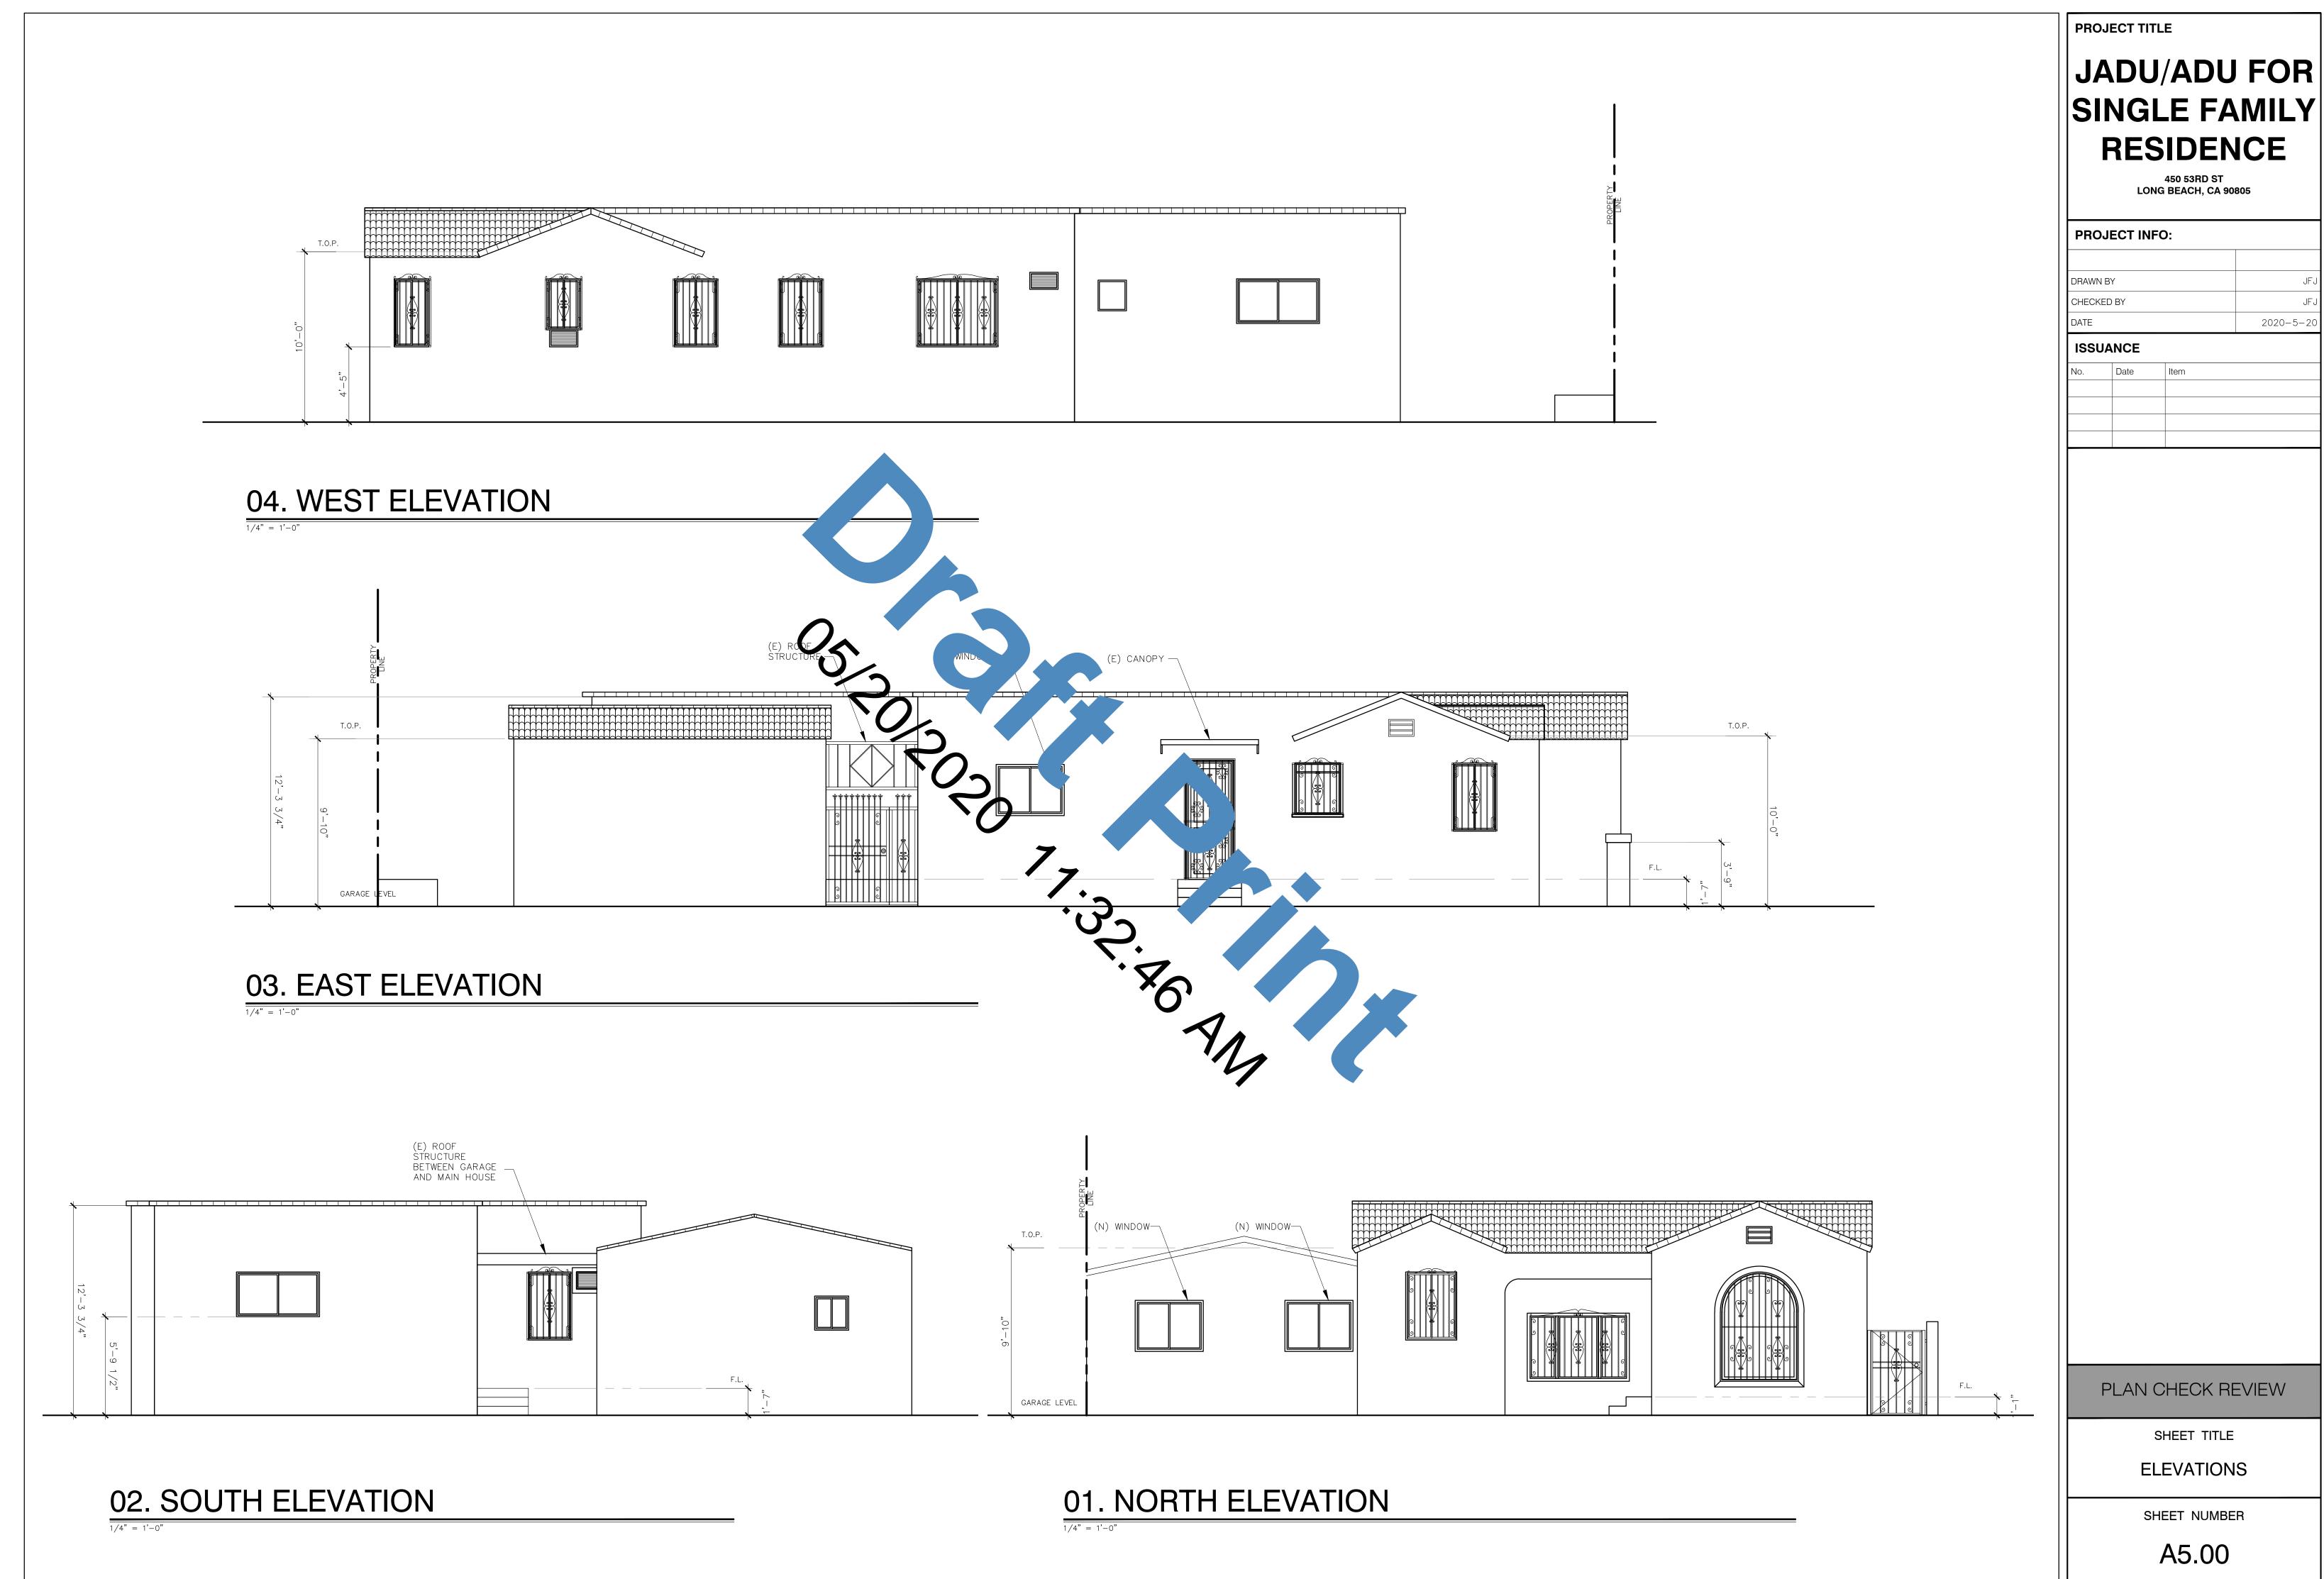

|      |      |        |     |
|          |      |      |        |     |
|          |      |      |        |     |
|          |      |      |        |     |
|          |      |      |        |     |
|          |      |      |        |     |
|          |      |      |        |     |
|          |      |      |        |     |

EXISTING FLOOR PLANS

SHEET NUMBER

A2.00



JADU/ADU FOR SINGLE FAMILY RESIDENCE 450 53RD ST LONG BEACH, CA 90805 **PROJECT INFO:** CHECKED BY 2020-5-2 ISSUANCE Date Item PLAN CHECK REVIEW SHEET TITLE PROPOSED FLOOR PLANS SHEET NUMBER A3.00







PROJECT TITLE

## JADU/ADU FOR SINGLE FAMILY RESIDENCE

450 53RD ST LONG BEACH, CA 90805

# PROJECT INFO: DRAWN BY CHECKED BY 2020-5-20 DATE ISSUANCE Date Item PLAN CHECK REVIEW SHEET TITLE ROOF PLAN SHEET NUMBER

A4.00







**PROJECT TITLE JADU/ADU FOR** SINGLE FAMILY RESIDENCE 450 53RD ST LONG BEACH, CA 90805 **PROJECT INFO:** DRAWN BY CHECKED BY 2020-5-2 ISSUANCE Date Item PLAN CHECK REVIEW SHEET TITLE DETAILS SHEET NUMBER

A6.00