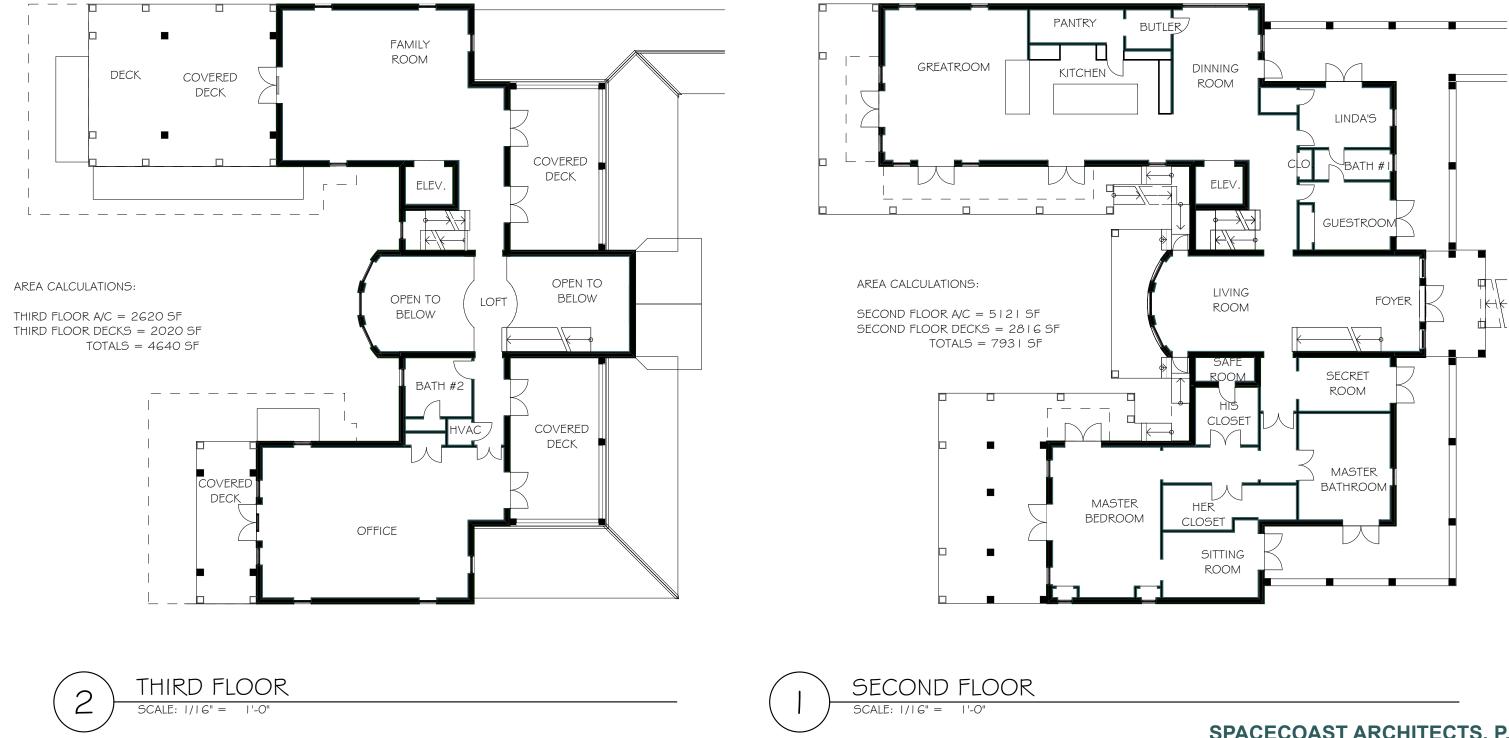

### SPACECOAST ARCHITECTS, P.A.

333A FIFTH AVENUE ANDIALANTIC, FL 32903 PHONE (321)728-4422 FAX (321)728-0076 EMAIL larry-spacearc@cfl.rr.com

FL REG AA C1890

SPAIN RESIDENCE 2105 NORTH TROPICAL TRAIL MERRIT ISLAND, FL 32953 © copyright 2016 - this drawing and its reproductions are the property of the architects, spacecoast architects, p.a., and may not be reproduced, published, modified, or used in any way without written permission by the architects.