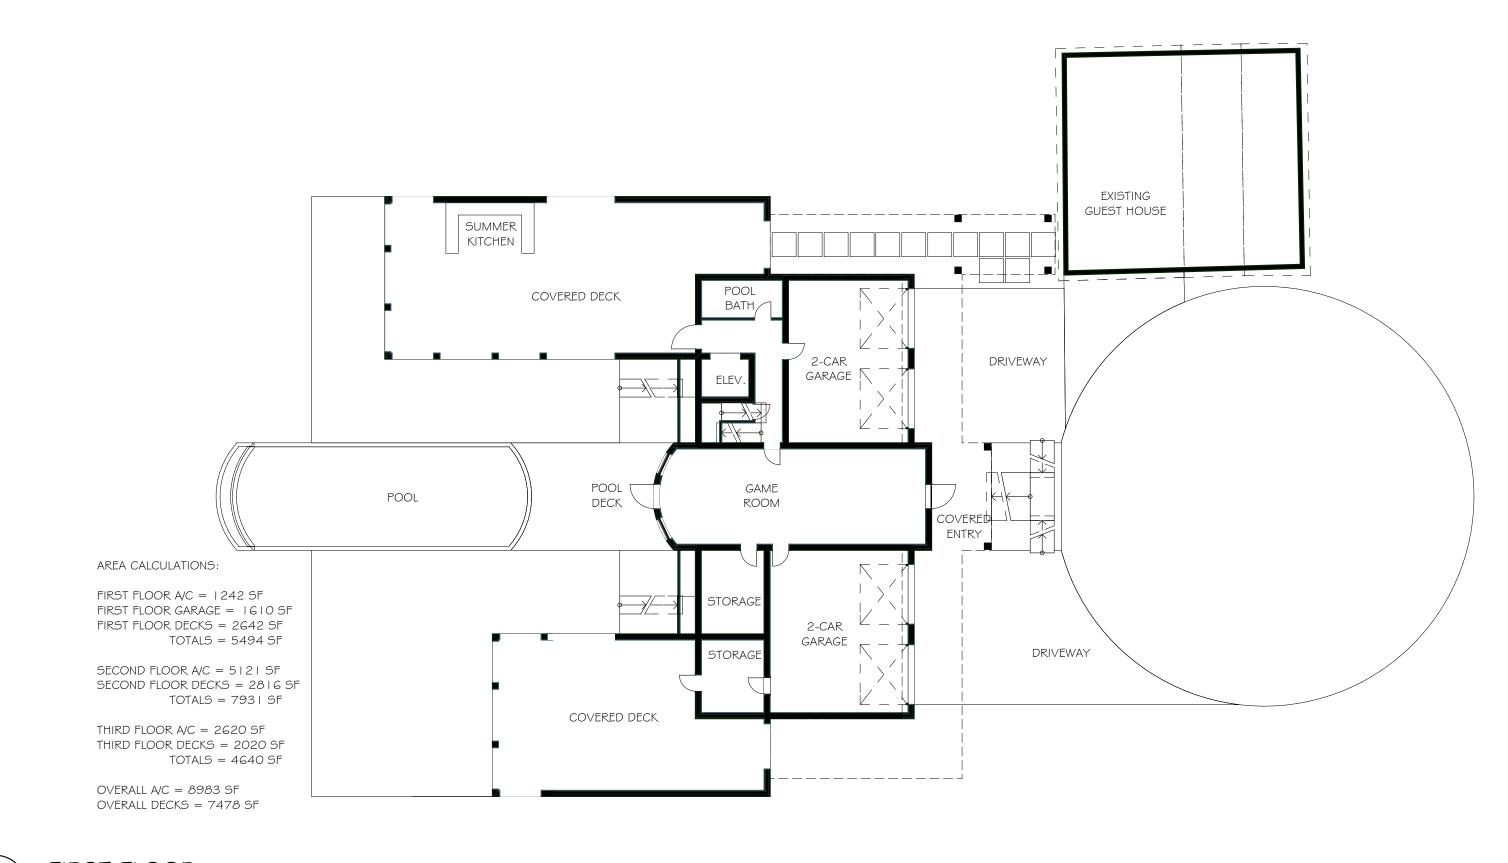

FIRST FLOOR SCALE: 1/16" = 1'-0"

SPAIN RESIDENCE 2105 NORTH TROPICAL TRAIL MERRIT ISLAND, FL 32953

© copyright 2016 - this drawing and its reproductions are the property of the architects, spacecoast architects, p.a., and may not be reproduced, published, modified, or used in any way without written permission by the architects.

# SPAIN RESIDENCE 2105 NORTH TROPICAL TRAIL MERRIT ISLAND, FL 32953

© copyright 2016 - this drawing and its reproductions are the property of the architects, spacecoast architects, p.a., and may not be reproduced, published, modified, or used in any way without written permission by the architects.